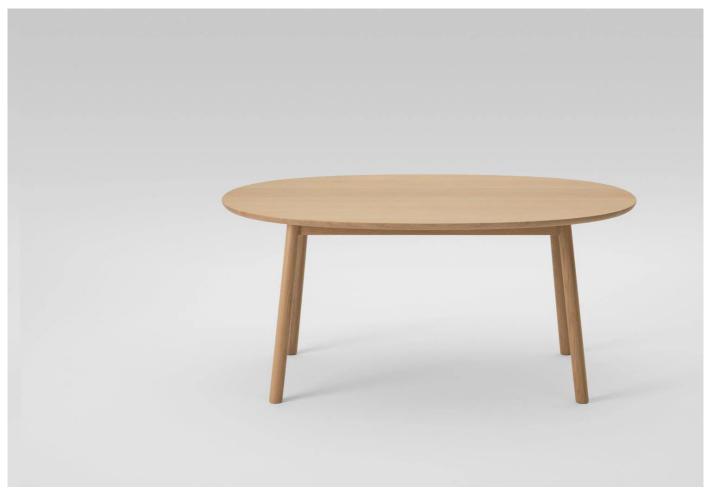

#### Fugu Dining Table by Jasper Morrison for Maruni.

The Fugu Dining table is the newest addition to the Fugu collection from Jasper Morrison. Made from solid wood with soft curves characteristic of the Fugu collection this dining table adds a sense of familiarity to any space and blends into any home or office environment.

#### **DIMENSIONS**

Table 160: 160w x 110d x 73cmh Table 180: 180w x 112d x 73cmh Table 200: 200w x 112d x 73cmh Table 220: 220w x 114d x 73cmh

#### **MATERIALS**

Made from solid oak or ash, available in a range of finishes.

The wood used in this product is obtained from oak or ash trees in North America that are managed and felled in a planned manner.