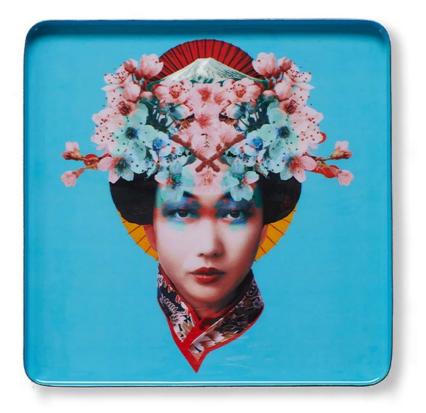

#### Miss Fuji Square tray by Gangzai.

Combining a love of nineteenth-century imagery with a distinctly contemporary mindset, Gangzai's designs feature surreal illustrations that juxtapose the everyday and the unexpected.

The Miss Fuji square tray fuses three Japanese icons; a Geisha, Mount Fuji and a flourish of cherry blossoms against a vibrant sky-blue background.

The tray is highly practical, and alongside acting as a decorative accessory for the home, it can be used for serving treats and holding trinkets.