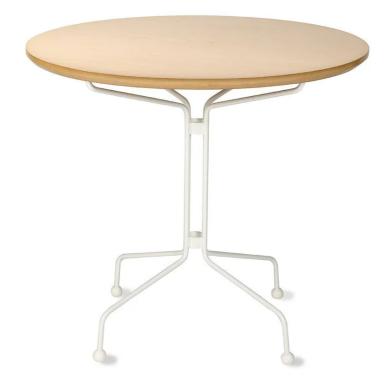

#### Gazelle Standard Table by Ernest Race for Race Furniture.

Race designed progressive and enduring furniture. His work was critically acclaimed and awarded.

Over a short time frame Ernest Race embraced formed plywood and solid wood seating, cast recycled aluminium, organic, flowing upholstery designs and skeletal steel rod structures. The Gazelle Standard Table, conceived in 1951, makes an excellent dining table for compact spaces.

## DIMENSIONS

80dia x 72cmh

## MATERIALS

The Gazelle table has a powder-coated steel rod frame available in a range of colours. Under-cut plywood top with Egger beech laminate surface. Nylon ball feet available in white or black.