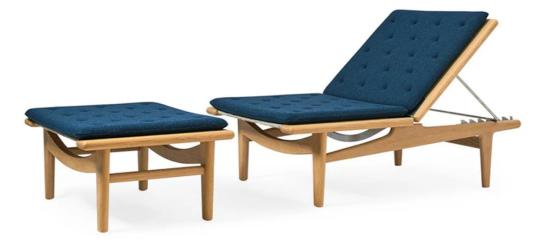

#### GE 1 by Hans J. Wegner for Getama.

The GE 1 is a bench, daybed, chaise lounge, and a footstool all in one. This multi-purpose design is stylish and hugely versatile.

The backrest can be adjusted to sit up or lowered for a completely flat bench. The third section can be separated for use as a footstool or further seating.

Crafted in solid oak with a range of finishes to suit you, this bench is hand-built at GETAMA's factory in Gedsted, Denmark by skilled cabinetmakers using traditional Scandinavian techniques.