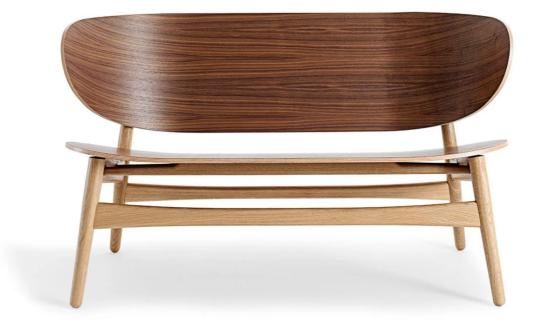

# GE 1935 Bench

Designer: Hans Wegner

Manufacturer:Getama

Was £3,802 Now £3,231

#### GE 1935 Bench by Hans J. Wegner for Getama.

The GE 1935 bench has become an icon of modern design. Crafted in bent ply with a solid oak frame, the chair is hand-built at Getama's factory in Gedsted, Denmark by skilled cabinetmakers using traditional Scandinavian techniques.

## MATERIALS

The frame is made of solid oak, the seat and back are finished with oak or walnut wood veneer. Finish optionally in lacquer or oil.

Available upholstered in the following fabrics/leathers:

Fabric cat. 1: Main Line Flax, Main Line Plus, Cyber, Reflect, Relate, Remix, Easy, Semi