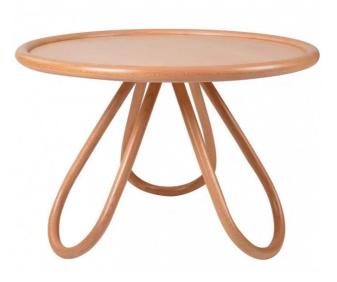

#### Arch coffee table by Front for Wiener GTV Design.

Front has given traditional Thonet steam bent wooden furniture an update with this sculptural and elegant coffee table design. With three curved legs circling the base of the table it is topped with glass or lacquered wood.

## DIMENSIONS

73w x 73w x 46cmh

## MATERIALS

Made of steam bent wood.

Available in a range of finishes. Please view the pdf in the Product Downloads for the available finishes.

Stained wood is available in beech, wenge and dark walnut.