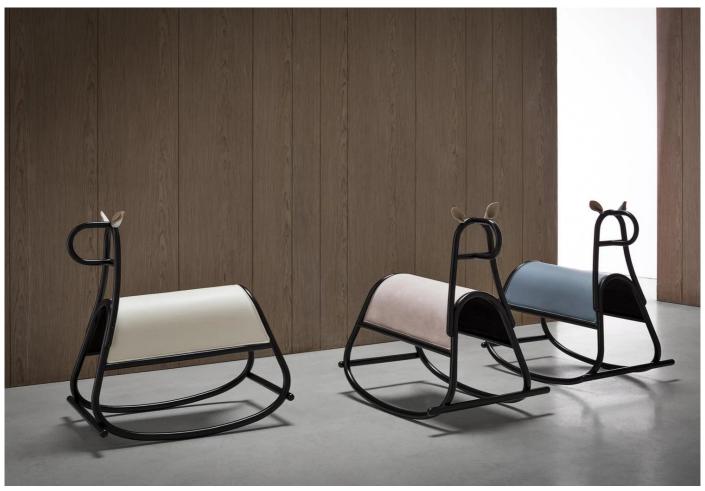

### **DESCRIPTION**

Furia by FRONT for Wiener GTV Design.

The contemporary rocking horse is an elegant take on the traditional toy. Constructed from durable bent beech wood it is a playful addition to any child's home.

The Furia is one of Front's iconic designs for Thonet reinventing their classic bent wooden frames.

### **MATERIALS**

Rocking horse with bent beechwood frame. Seat and details available in leather only.

Available with a black lacquered **frame**. Leather seat available in a range of finishes. Please see **here** for colour swatches and codes.