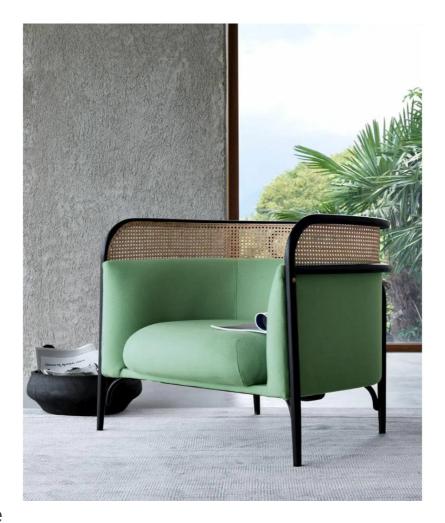

#### Targa Lounge Chair by GamFratesi for Wiener GTV Design, 2015

Targa is a family of chairs designed by GamFratesi, the Italian-Danish designer duo Stine Gam and Enrico Fratesi. Suitable for both contract and residential settings, all elements of the brand's tradition contribute to characterise the design's profile: the bent beech structure holds the wide seat cushion and the upholstered backrest has a woven cane edge with an ellipsoidal element, and the plate (targa), after which the design is name.

### **MATERIALS**

Made from stained bent beech or black lacquered bent beech, upholstered backrest and cushion in a range of fabrics, and woven cane.