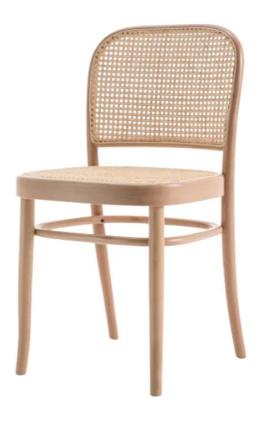

# twentytwentyone

N.811 Chair - Ex-Display

Was £646 Now £323

DESCRIPTION

N.811 Chair by Josef Hoffmann for Wiener GTV Design.

Ex-display item reduced by 50% £646 -50% now £323

#### Ex-display items have some signs of use and we recommend a detailed condition report prior to purchase.

This item is a one-off clearance item to be sold on a first-order, first served basis.

The N.811 Chair is an iconic design by Josef Hoffmann. Created in 1930 it was immediately recognised as a classic chair, frequenting hundreds of restaurants and cafes.

The minimalist bent wood chair is ever contemporary, through not only its icon status but its durable and useable form.

Please note the first image is for reference only. The seat is lacquered in stone grey as the other pictures in the carousel.

# MATERIALS

Steam bent beech wood frame lacquered in stone grey. Seat and back in cane.