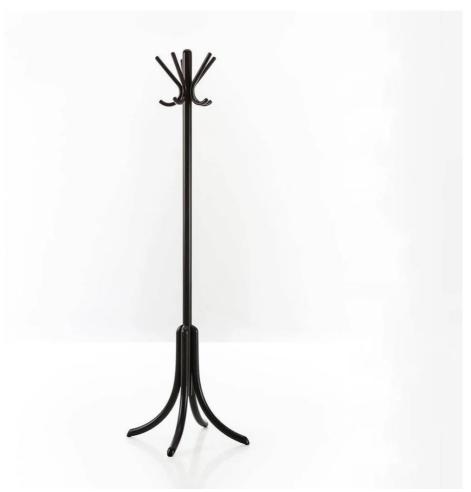

#### **DESCRIPTION**

Kleiderstander P29 coat stand by Wiener GTV Design.

The Kleiderstander P29 coat stand is the result of a series of predecessors of different shapes and types that have been continually improved from 1880 onwards. Designed in 1929, it is marked by a simple shape in line with the industrial modernism of post-war times. The small base makes it ideal for a corner location.

Made from solid bent beech, it is ideal for hanging coats or holding umbrellas.

#### **MATERIALS**

Made from bent beech wood.

Available in a range of finishes. Please see here for colour swatches and codes.

Stained wood is available in beech, wenge and dark walnut.

Lacquered wood is available in black, white, pearl white, grey, stone grey, dark grey, powder pink, orange, flame red, wine red, light blue, squirrel grey, blue grey, steel blue, ocean blue, yellow ocre, curry yellow and dark green.