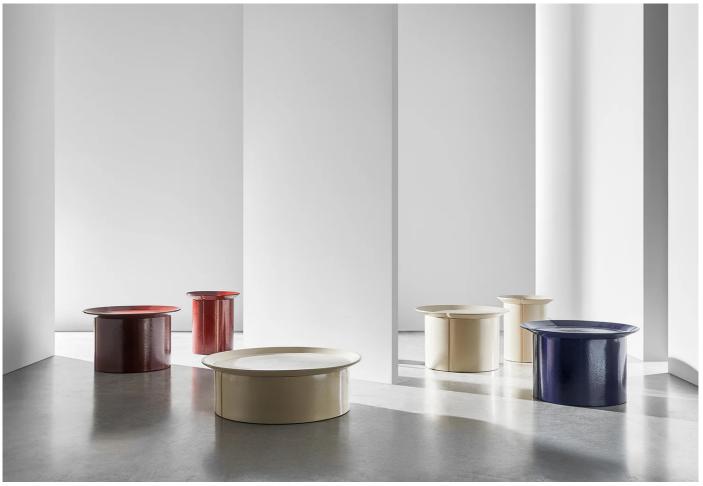

The Brise coffee table collection comprises round tables featuring cylindrical bases and portable tops made of Millgres ceramic, available in a variety of sizes and heights. The palette of lively colours adds dynamism to the collection, including not only red and white cream colours but also a refreshing shade of blue.

# MATERIALS

Cylindrical bases and portable tops in Millgres ceramic in White, Red or Blue colour.

The table is also available with tubular base. Please get in touch for more details.