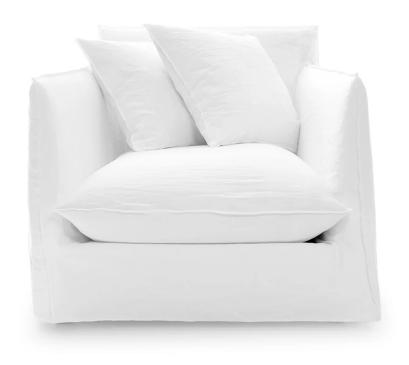

### **Ghost Armchair**

Designer: Paola Navone

Manufacturer: Gervasoni

£1,166

#### Ghost Armchair by Paola Navone for Gervasoni.

The Ghost family armchairs offer a range of backrest heights and seat sizes, boasting a sleek and minimalist design complemented by polyurethane foam padding and loose cushions filled with a combination of down and synthetic fibers.

One standout feature of these armchairs is the removable cover—a generously proportioned sleeve accentuated by visible stitching, enabling effortless attachment and removal. This textile element facilitates swift and seamless transformations, effortlessly transitioning the chair's aesthetic from sophisticated elegance to a more relaxed and informal style.