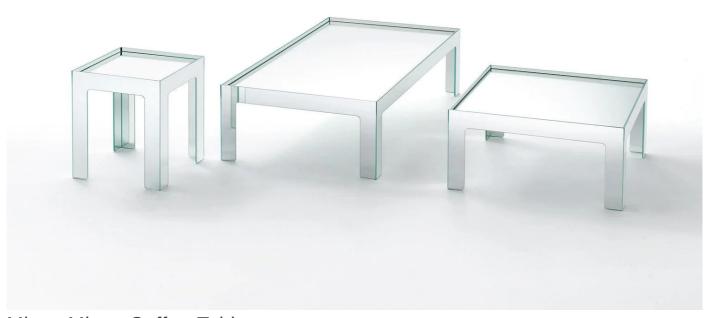

Mirror Mirror is a family of dining, console and coffee and side tables designed by Jasper Morrison.

Available in four sizes, extra small to large. Extra small is 45cm in height, small to large are 33cm high.

### **MATERIALS**

The distinctive mirror finish is created by assembling a series of double-faced mirror slabs with edges chamfered to a 45-degree angle using water-jet-cut cutting.

The Mirror Mirror coffee table has a mirrored table top recessed within the base frame so that it is contained by an upstand profile.