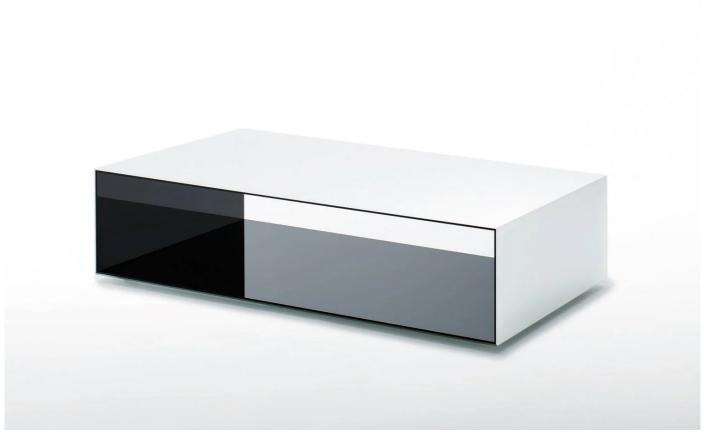

Expertly crafted from double plate laminated glass, Sio2 Tunnel is a minimalist coffee table in two sizes.

Different colours may be chosen for the exterior and interior, please **enquire** for details.

#### **MATERIALS**

Exterior and interior available colour-matched in glossy lacquered or opaque lacquered glass in a range of finishes. Feet in aluminium. Please see downloadable pdf for examples of finishes.