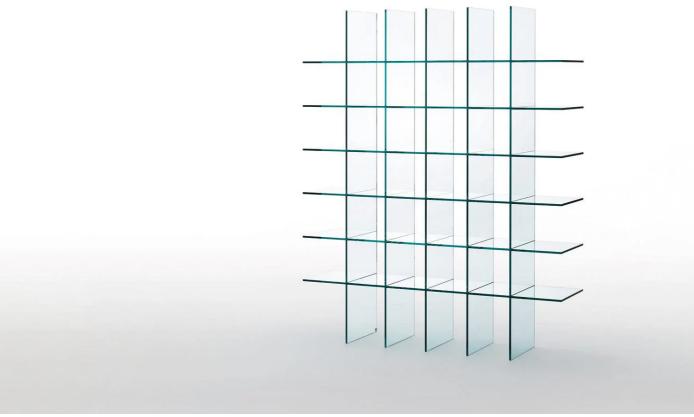

#### Glass Shelves #1 by Shiro Kuramata for Glas Italia.

Glas Italia has enlisted a roster of internationally renowned designers to create striking new furniture that marries progressive design with a heritage and tradition of master craftsmanship in glass.

Shiro Kuramata's work has established him as the foremost Japanese designer of the twentieth century. Glass shelves #1 is an example of his timeless vision, to create practical, beautiful furniture using innovative techniques.

Glass shelves #1 (1976) is characterised by flawless clarity of form. Its square proportions make it extremely well balanced, both physically and aesthetically.

## DIMENSIONS

165w x 35d x 196cmh

## MATERIALS

Entirely constructed in 12mm thick transparent thermo-welded glass, the transparent bookcase contains no additional elements.