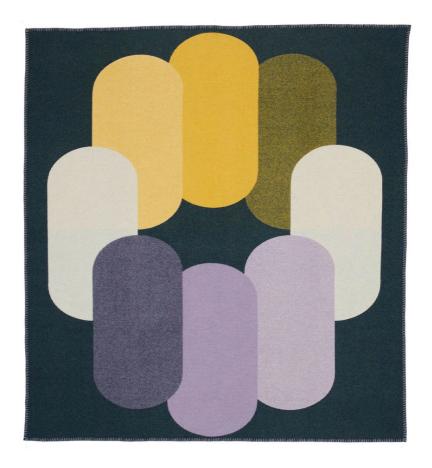

## **DESCRIPTION**

Gradient Pill Blanket by Granite + Smoke.

Designed by Granite + Smoke, the Gradient Pill Blanket features two bold, graphic motifs in shades of purple, yellow and blue. Inspired by London's brutalist architecture and modernist colours, the throw is a double-sided display of two similar striking designs.