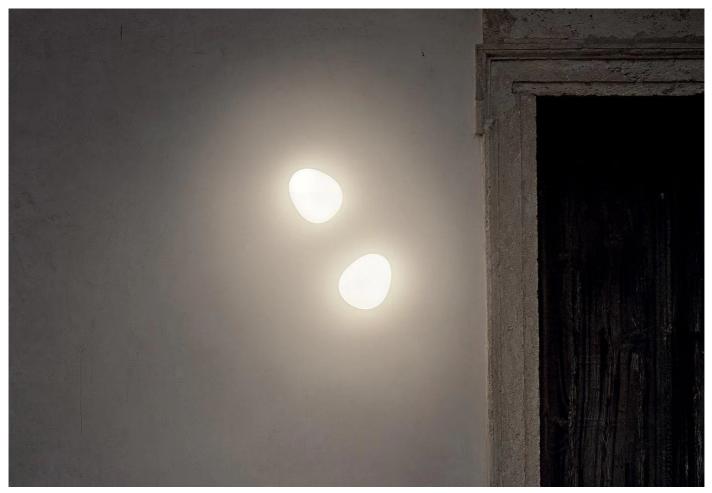

### **DESCRIPTION**

Gregg Wall Light by Ludovica and Roberto Palomba for Foscarini.

Designed in 2010, the Gregg wall light has a shape reminiscent of pebbles smoothed by water, and they cast a soft, warm glow.

Available in two sizes, and perfect for creating numerous wall compositions.