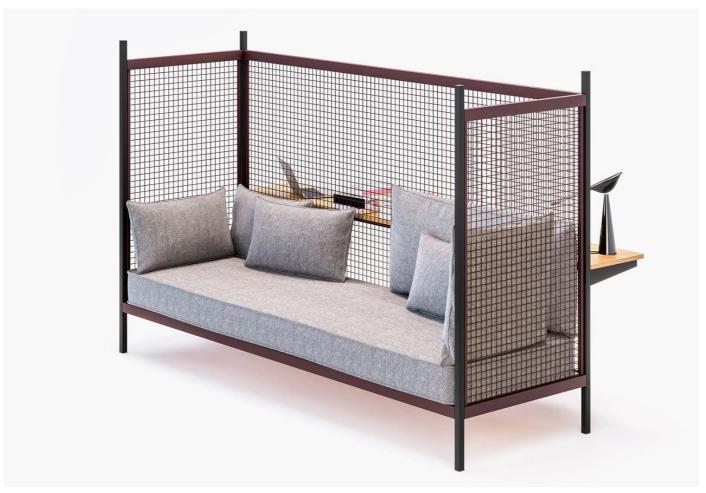

## **DESCRIPTION**

Grid Straight sofa by Ronan & Erwan Bouroullec for Established + Sons.

The Grid system is a colourful base for modular seating, tables and screens. The considered range is put together using contrasting materials with a contemporary design, created by two very prominent designers.

The Grid system can be adjusted in various ways to create a multifunctional space for lobbies, workspaces or meeting areas. The straight sofa module features an enclosure of tall side panels. This feature gives the option of using the sofa as a tall space divider.