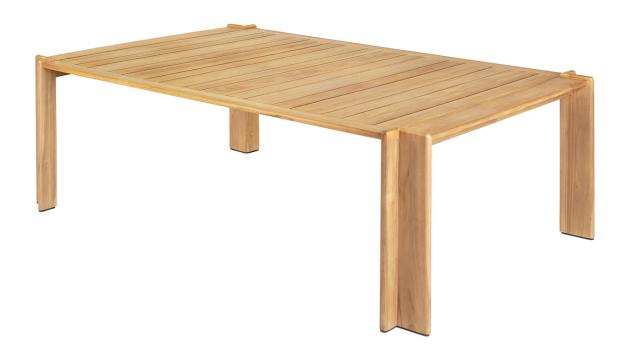

#### Atmosfera Outdoor dining table by Gubi.

The Atmosfera Outdoor Dining tables boast a subtle, timeless beauty with minimalist slats crafted from solid, premium teak. The frame and table legs feature an inverted 'L-shape' miter joint, providing stability and a captivating aesthetic, enhanced by a rounded detail above the tabletop. This subtle contrast perfectly balances geometric lines and calm composure.

### **DIMENSIONS**

Medium: 209w x 105d x 76.5cmh Large: 281w x 105d x 76.5cmh

#### **MATERIALS**

Natural teak