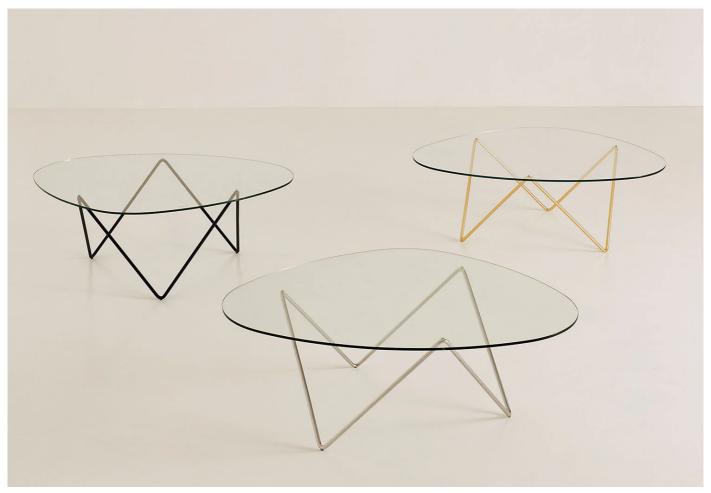

## **DESCRIPTION**

Pedrera Coffee Table by Barba Corsini for Gubi.

Designed in 1955 by Barba Corsini, the Pedrera coffee table is a modern coffee table that was originally produced for the loft space at the famous, La Pedrera in Barcelona. With a slender form, the table's base is inspired by the vaulted ceilings of La Pedrera.

## **MATERIALS**

An elegant addition to the living space, this contemporary coffee table features a glass tabletop and minimalist base.

The base is available in black or brass.