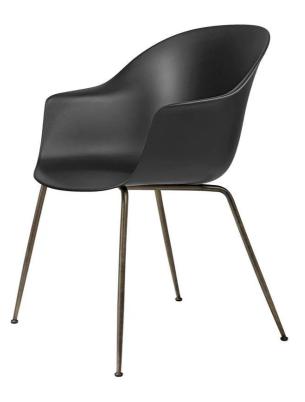

#### Bat Dining Chair Un-Upholstered by GamFratesi for Gubi.

The Bat dining chair designed by Danish-Italian design studio GramFratesi in 2019 features a bold, minimalist form, its enveloping shell referencing the wingspan of a bat.

The inviting, amply proportioned chair is available in a host of subtle hues and elegantly balanced with slender legs. Its design makes it equally suited to private homes as public spaces.

Please view the image of finishes swatches for reference.

## MATERIALS

The conical base is available in black matt, chrome, brass semi-matt, black chrome and antique brass.

With felt glides.