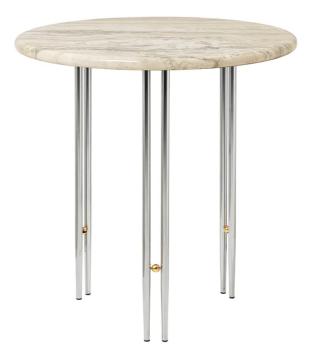

#### IOI Side Table by GamFratesi for Gubi.

The IOI Side Table designed by GamFratesi illustrates the studio's fascination with the interplay of form and space. The exploration of empty space is prominent in the table base, featuring the collection's characteristic 'sticks and sphere' motif from which it takes its name: I-O-I.

The light base is available in classic black or chrome and is balanced by a heavy travertine top. The neutral colour palette allows the unique materiality of the travertine to be admired. Display individually or in an artful cluster of varied heights and sizes.

## MATERIALS

Base in chrome or black powder coated steel, both with brass sphere.

Top in Rippled Beige travertine.