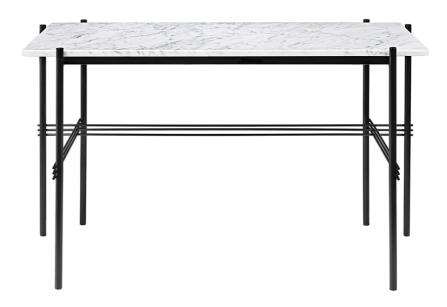

### TS Desk

Designer: GamFratesi

Manufacturer: Gubi

£2,299

#### **DESCRIPTION**

TS Desk by GamFratesi by Gubi.

Originally designed for The Standard restaurant in Copenhagen, GamFratesi's TS Collection strongly references the renowned restaurant's architecture through its design and elegant material choices.

The visual lightness of the TS Desk's slender, Art Deco-inspired base is carefully balanced by a contemporary solid marble top, resulting in a classic desk perfect for any modern office space.

#### **MATERIALS**

Black lacquered or polished steel base.

Table top available in the following marbles: Black Marquina, Grey Emperador, White Carrara, and Green Guatemala.