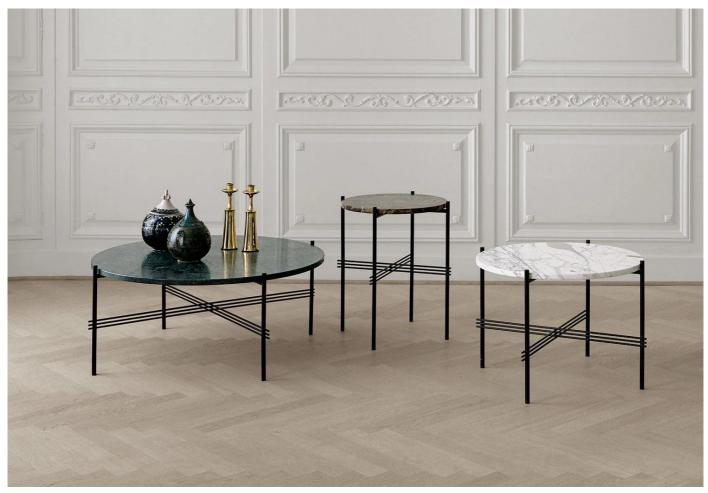

# TS Coffee Table | Round by GamFratesi for Gubi.

The TS Coffee Table creates a sophisticated and sculptural aesthetic for any room with its characteristic slender legs, beautifully crossing details and contrasting solid table top.

Designed by GamFratesi for the renowned restaurant The Standard in Copenhagen, where not only its name got its inspiration but also aesthetics and material choices were found.

#### **DIMENSIONS**

Medium: 40dia x 51cmh Large: 55dia x 41cmh Extra Large: 80dia x 35cmh

## **MATERIALS**

Tops in white Carrara, black Marquina, brown Emperador, grey Emperador, or green Guatemala marble. Also available with a travertine top in neutral White and warm Taupe finishes.

Semi-matt black lacquered, brass or polished steel base.