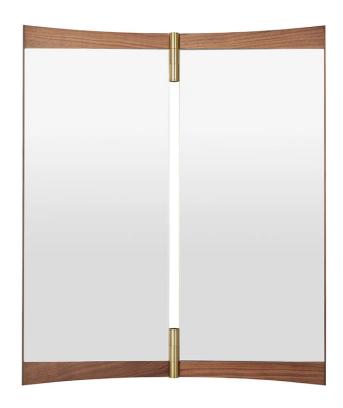

#### Vanity Wall Mirrors by GamFratesi for Gubi.

Presenting a modern interpretation of the 18th-century vanity-table mirror, the Vanity Mirror Collection stands as GamFratesi's second wall-mounted mirror series for GUBI. This collection features three variations – each with one, two, and three mirror panels, respectively.

Characterised by warm walnut veneer and brass hinges, these mirrors offer adjustable angles, influencing perspectives and light dynamics within a space. The single-panel Vanity Mirror 1 allows a 15-degree rotation, while Vanity Mirror 2 and Vanity Mirror 3 boast 180-degree hinges, enabling panels to fold flat, concealing the mirror when not in use.