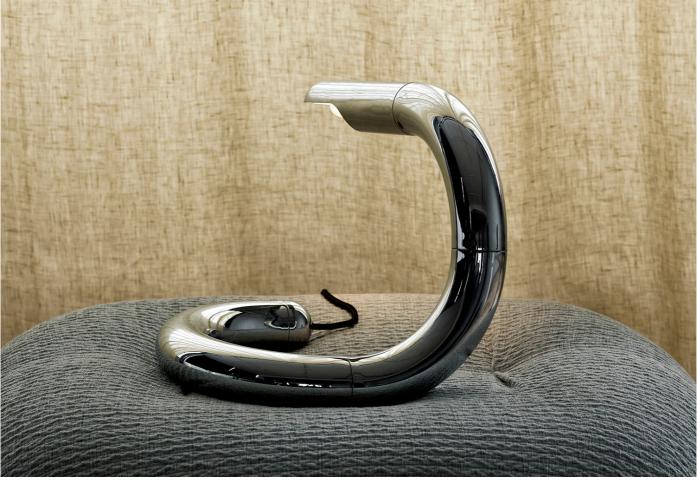

#### Aspide Table Lamp by Gianfranco Frattini for Gubi.

Developed in 1970, the Aspide is a unique table lamp designed by Gianfranco Frattini. Its serpentine shape, balanced structure, and chrome coating give it a distinctive appearance, resembling a sleek jewel. Named after the Italian word for 'asp', the lamp's sinuous, snake-like form adds an element of playfulness to its design.

Frattini believed in merging function with materials, evident in the Aspide's organic form, sculptural beauty, and versatile functionality. Constructed with large curved iron tubes and a steel shaft, the lamp allows for seamless rotation, offering users control over light direction and intensity. Designed for both task and ambient lighting, the Aspide complements various interior styles with its chrome finish, blending in while making a statement.