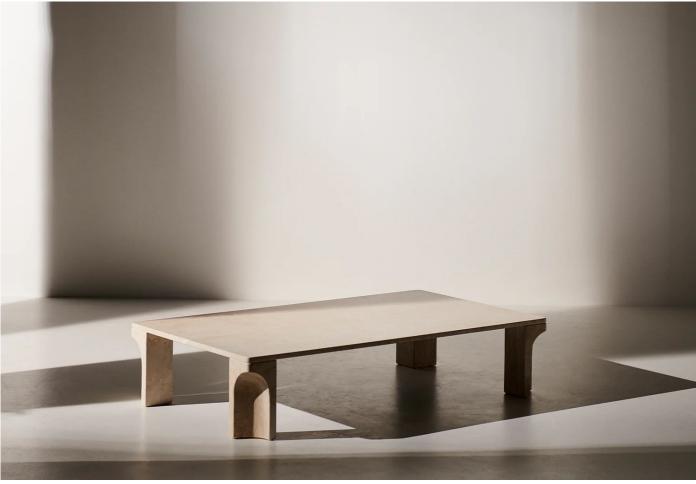

#### Doric coffee table by GamFratesi for Gubi.

Continuing their exploration of natural stone material which began with the Epic Table, the Doric coffee table is GramFratesi's response to the architectural traditions of the Classical era. The design duo extends their material investigation into the aesthetic and functional limits of limestone. The Doric table is the result of that exploration driven by the same inspiration: the Classical column.

## DIMENSIONS

Square: 80w x 80d x 30cmh Rectangle: 140w x 80d x 30cmh

## MATERIALS

An elegant addition to the living space, this contemporary table is features a travertine stone or limestone tabletop and base, available in neutral white, or electric grey.

GUBI has been part of the UN Global Compact since 2019 and is committed to the Compact's Ten Principles for responsible business operations within human rights, labour, environment and anti-corruption.