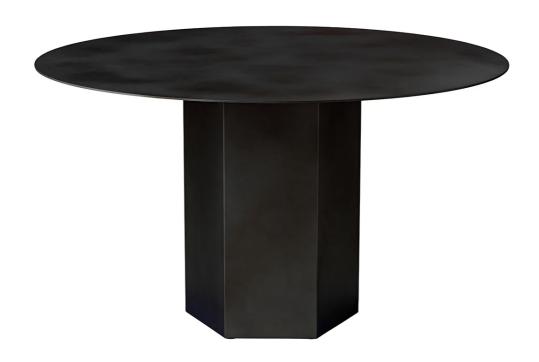

#### **DESCRIPTION**

Epic dining table, Steel by GamFratesi for Gubi.

The Epic collection consists of two sculptural designs with a name taken from the epic poems of this era. Inspired by the Greek columns and Roman architecture of antiquity, these tables use two prominent shapes, a circle to make the tabletop and the hexagonal base it sits on.

Introducing the newest collection, now available in three luxurious lacquered steel colours. Gubi has carefully crafted Midnight Black or Misty Gray through a rigorous experimentation process to bring you colours that exude elegance and sophistication. Add a touch of class to any room with these new stunning shades.

#### **MATERIALS**

An elegant addition to the living space, this contemporary table features a steel tabletop and base, available in Earthy Red, Midnight Black or Misty Gray.