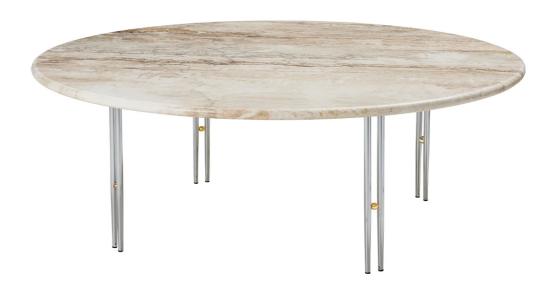

#### **DESCRIPTION**

IOI Coffee Table by GamFratesi for Gubi.

A celebration of honest Italian materiality, the IOI Coffee Table by GamFratesi for Gubi utilises solid brass, steel and travertine.

The contemporary table takes its name from the geometric Art Deco inspired details referenced in the design of the legs. Twin metal tubes are linked by a brass sphere in a 'sticks and sphere' motif, forming the letters I-O-I. The base is balanced by a heavy travertine top, offering a unique expression to each table.

## **MATERIALS**

Base in chrome or black powder coated steel, both with brass sphere.

Top in Rippled Beige travertine.