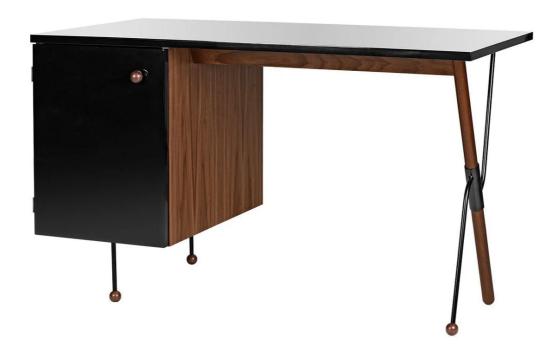

## **DESCRIPTION**

62 series desk by Greta Grossman for Gubi.

Greta Grossman designed this streamlined and elegant desk in 1952, but it was christened "the 62-series" as it was deemed to be ten years ahead of its time.

The slender metal legs finished with small solid wood spheres provide a pleasing contrast with the sharp rectangular shapes of the body and give the piece a singular lightness of form.

Quickship is available please enquire for more details.

## **DIMENSIONS**

120w x 60d x 72cmh

**MATERIALS** 

Made in American walnut, legs in powder-coated metal and a deep, black, full gloss finish on the top plates and doors.

Contains 3 walnut drawers.