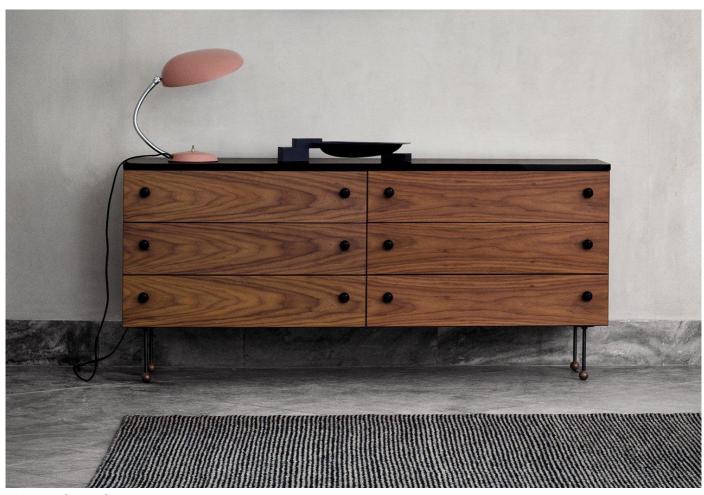

# twentytwentyone

62 series dresser 6, 1952

Designer: Greta Grossman

Manufacturer: Gubi

£4,999

### **DESCRIPTION**

62 series dresser 6 by Greta Grossman for Gubi.

Designed in 1952, but named "the 62-series" because they were deemed to be ten years ahead of their time. The slender metal legs with the small solid wood spheres are a contrast to the sharp rectangular shapes, giving the furniture a characteristic appearance of lightness, the pieces almost seeming to defy gravity.

### **MATERIALS**

It is made in American walnut, legs in powder-coated metal and a deep, black, full gloss finish on the top plates and doors.

Contains 6 walnut drawers.