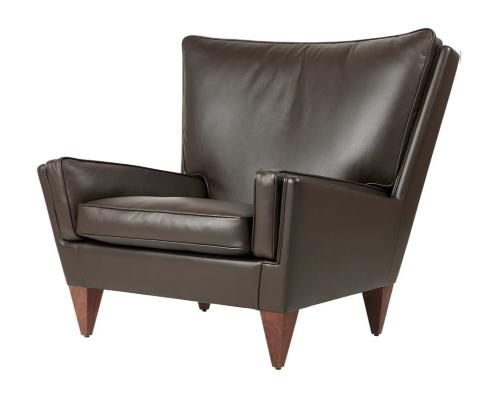

### **DESCRIPTION**

V11 Lounge Chair designed by Illum Wikkelsø for Gubi.

Originally designed in 1965 by Danish luminary Illum Wikkelsø, the V11 Lounge Chair stands out for its distinctive shape, featuring an angular trapezoidal body and signature inverted-pyramid legs crafted from solid wood. The V11 is exemplary in Wikkelsø's craftsmanship and has been meticulously recreated by GUBI using a process of 3D scanning.

This statement chair complements any space effortlessly, whether as a standalone piece or placed beside a fireplace or in a hotel reception. The V11 Lounge Chair includes an accompanying ottoman and is available with an extensive choice of upholstery options, demonstrating the design's aesthetic versatility.

#### **DIMENSIONS**

96.5w x 94d x 41/84cmh

**MATERIALS** 

Oiled walnut or oak.

Available in select fabrics from the following collections:

Fabric category A: Bonito, Mica

Fabric category B: Champion, Eero Special FR, Flair Special, Gaja, Sunday Velvet, Tone