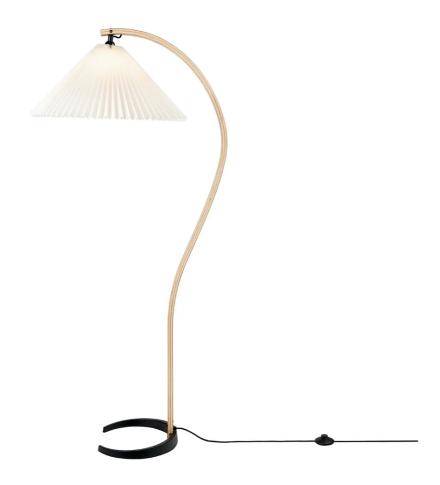

#### **DESCRIPTION**

Timberline floor lamp by Mads Caprani for Gubi.

Timberline floor lamp combines a fun expression with an organic form factor and juxtaposition of natural materials. Great as a sculptural feature in any modern interior, the floor lamp features natural materials such as oak, birch, canvas, and cast iron - blended beautifully in a neutral colour palette to compliment any modern interior.

Designed in the 1970s by Mads Caprani, the design was a game-changer and quickly became an international sensation. The unique features such as the inset cord and adjustable direction shade showcase Caprani's attention to quality and detail.