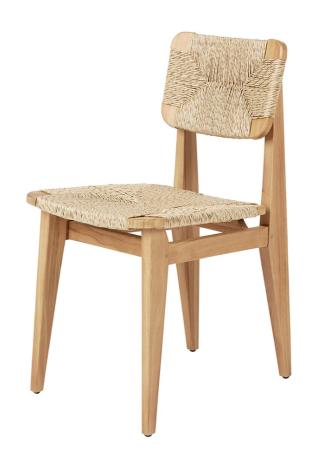

#### **DESCRIPTION**

C-Chair Outdoor chair by Marcel Gascoin for Gubi.

The elegant C-Chair designed in 1947 is one of Gascoign's most well-known pieces. Originally designed to fit into the new sizes of homes built in the post-war years in France, the chair is now available as an outdoor chair.

The outdoor C-Chair is great for outdoor use in both ergonomics and materiality. Designed for maximum comfort, the chair frame is carefully crafted with traditional joinery using plantation teak. The original paper cord seat and backrest are updated with an outdoor all-weather resistant fibre made of extruded polyethylene. The new fibre is twisted to resemble natural hyacinth woven furniture.

### **MATERIALS**

The seats and backrests are tightly woven from an outdoor all-weather fibre made of an extruded polyethylene. Natural teak frame.