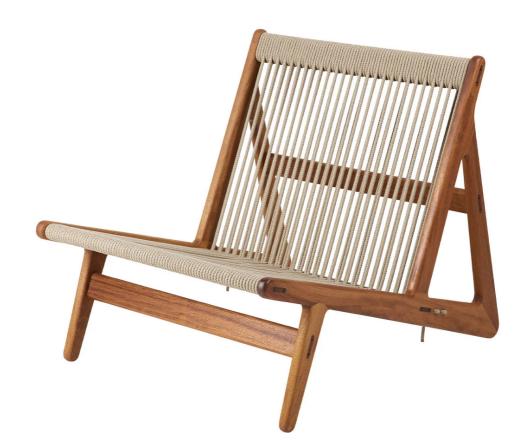

#### MR01 Initial Outdoor Lounge Chair by Mathias Steen Rasmussen for Gubi.

Initially conceived as a comfortable and versatile chair that could be used indoors, Gubi has expanded the MR01 range with a new outdoor variant. Crafted from FSC®-certified iroko, a naturally oil-rich, durable hardwood that patinates beautifully over time, the outdoor seat features the same low-slung wooden frame and a nautically inspired rope seat and backrest.

It is constructed with wedged mortise and tenon joints, creating a structurally transparent form that highlights the craftsmanship of its making. The signature linen rope has been replaced with custom-made high-performance polyester that is waterproof, UV-resistant, mould-resistant, and highly ergonomic.

The seat and backrest are hand-woven from 90 meters of rope, using a method the designer developed himself, which locks the rope into the frame.

## MATERIALS

Solid oiled Iroko with rope in sunfire melange beige and sand.