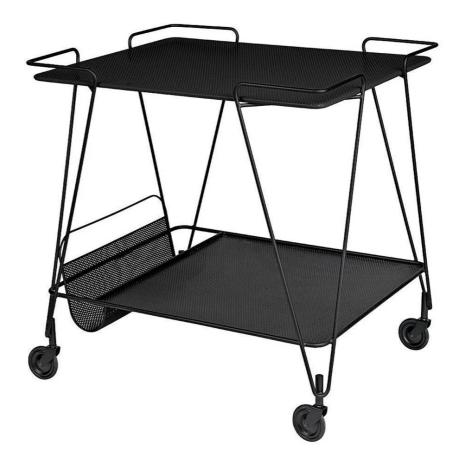

#### Matégot trolley by Mathieu Matégot for Gubi.

Mathieu Matégot's organic forms and a lightness of touch create a sense of joy and the groundbreaking and innovative techniques that he applied resulted in unique aesthetics and, above all, contemporary designs.

# MATERIALS

A spacious tea trolley with two trays in perforated steel connected by steel tubes. The lower level includes a newspaper holder.

The trolley has rotating castors.

It features a black base with black top.