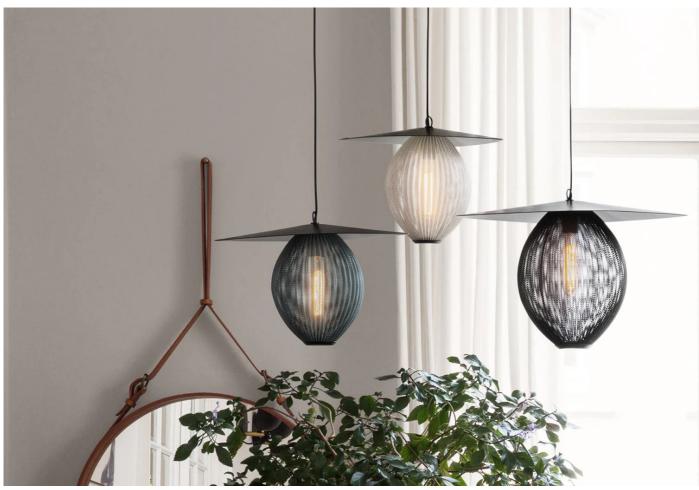

## **DESCRIPTION**

Satellite Pendant by Mathieu Matégot for Gubi.

The Satellite pendant light, designed in 1953, exemplifies Mathieu Mategot's innovative and contemporary approach to design.

The pendant's organic form is actually derived from its technical construction, with perforated and bent metal sheet forming the shade.

This pendant features an elliptical metal top hat which also functions as a reflector.

Available in Soft black, Stone grey, and Cream white. All models come with black textile cord.

Bulb: Medium: Tubular Type T30 or T9 max. Socket E27(included). Large: Tubular type T30 or T9 max. Socket E27(included)

## **MATERIALS**

Perforated and bent metal sheet form the shade, with an elliptical metal top hat and a black textile cord.

**Please note:** This is a CE-approved product and should only be used in countries that accept and adhere to this standard. If used in other countries, it will be the sole responsibility, risk and liability of the customer.