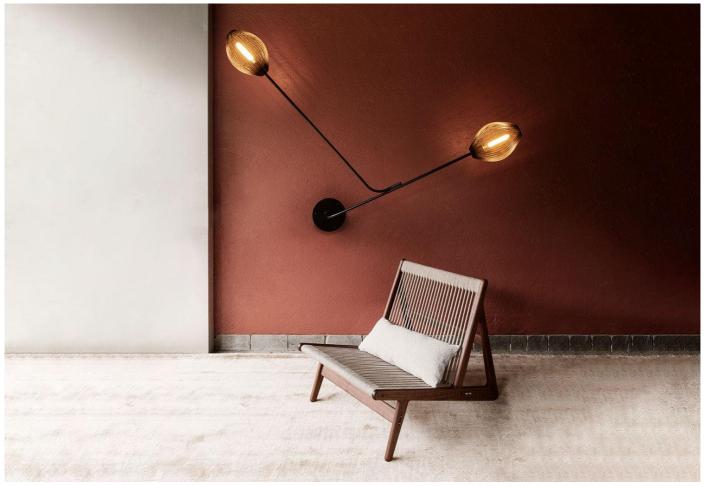

# Satellite wall lamp, 1953

#### Designer: Mathieu Matégot

Manufacturer: Gubi

#### Satellite walll lamp by Mathieu Matégot for Gubi.

The Satellite wall light exemplifies Mathieu Mategot's innovative and contemporary approach to design. Reinventing the traditional lampshade, the Satellite collection brings a new playful approach to typology for lighting.

### DIMENSIONS

166w x 57.5d x 119cmh

Shade: 28w x 11d x 28cmh

Arm length: 100/90cm

## MATERIALS

The Satellite wall lamp comprises two shades made from perforated steel, concertina-folded into ovoid forms, and mounted onto elongated sculptural metal arms.

Available in Black and White, Cream White semi matt and Soft Black semi matt. All models come with black textile cord.