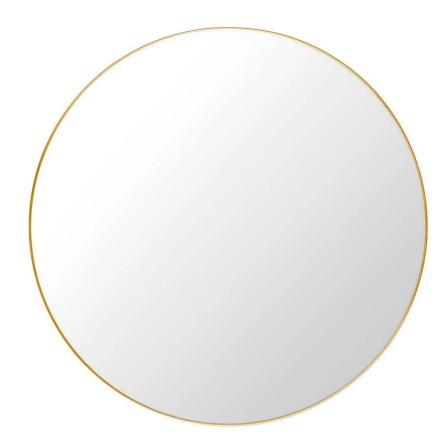

#### Gubi mirror by Gubi.

Elegantly minimal and elementally simple, the Gubi mirror sees a substantially sized mirror encircled by a fine tubular brass frame. This timeless design sits with ease in both traditional and contemporary interiors.

Available with frame in polished brass or black brass finishes.

Please note: due to the great fragility of this design we are able to ship it within the EU only.

Quickship is available, please enquire for more details.

## MATERIALS

Mirror in a tubular brass frame.