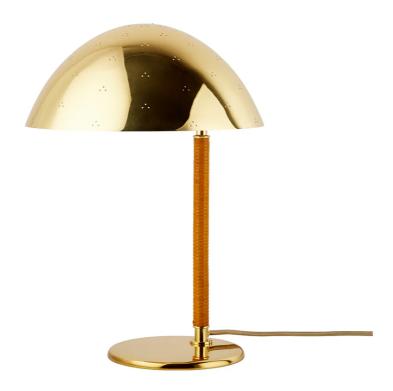

#### **DESCRIPTION**

9209 Table Lamp by Paavo Tynell for Gubi.

Paavo Tynell, one of the esteemed industrial designers and metal craftsmen of the 20th century, emerged during an era ripe for pioneering modern lighting. As the electric light revolutionized the world, so did Tynell's innovative designs.

The 9209, distinguished by its spun brass shade, earned the nickname 'Kypärä,' Finnish for 'helmet.' Supported by a curved brass arm, the intricately perforated shade bears Tynell's signature triangular patterns, meticulously achieved by hand with specialized punch tools. Besides directing light downwards, the perforations allow for a gentle, textured illumination akin to starlight, adding a unique sparkle.

### **MATERIALS**

Shade and Base made from Polished Brass and Rattan.