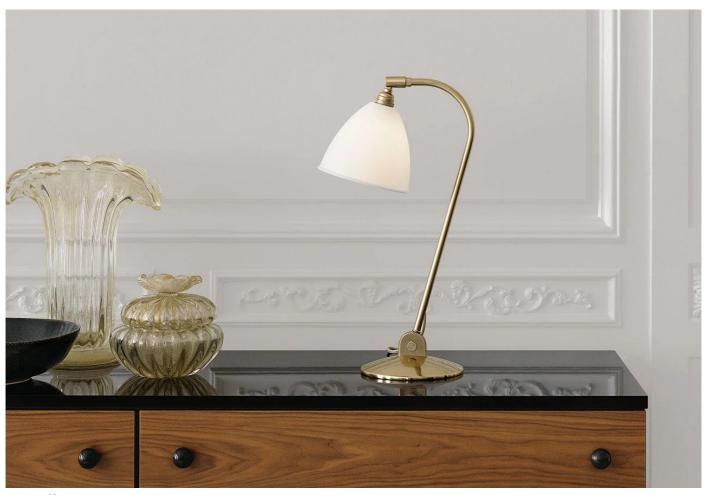

# twentytwentyone

Bestlite BL2, 1930

Designer: Robert Dudley Best

Manufacturer: Gubi

£699

#### **DESCRIPTION**

Bestlite BL2 table lamp by Robert Dudley Best for Gubi.

Bestlite has been in continuous production since 1930. Winston Churchill is numbered amongst its many famous users. The Bestlite design was conceived by Robert Dudley Best who was highly influenced by the Bauhaus.

Eighty years on, the Bestlite design stays close to its industrial roots and true to its original design. Bestlite is held in permanent collections at both the Victoria & Albert Museum and the Design Museum in London.

### **MATERIALS**

Chrome, brass, or black brass arm. Shade in powder-coated metal or translucent bone china. Base in powder-coated metal.