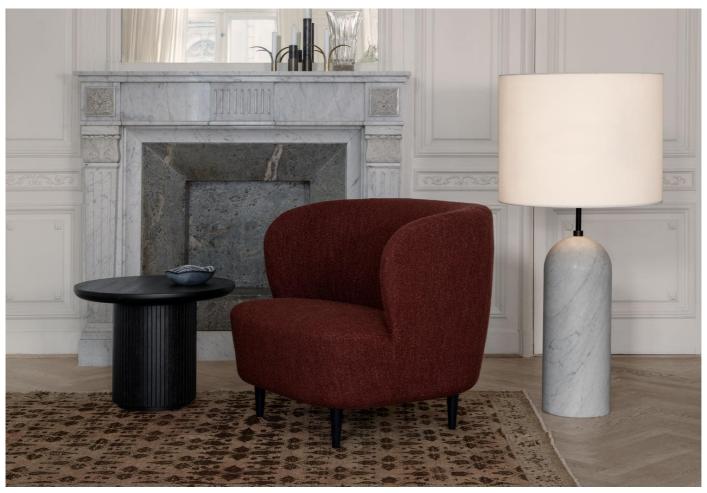

## twentytwentyone

Gravity floor lamp XL

Designer: Space Copenhagen

Manufacturer: Gubi

£2,499

## **DESCRIPTION**

Gravity floor lamp XL by Space Copenhagen for Gubi.

The Gravity floor lamp XL's heavy cylindrical base anchors its wide airy shade. A delicate balance of weight and lightness.

The contemporary design is available in a range of natural marbles topped with a woven white canvas.