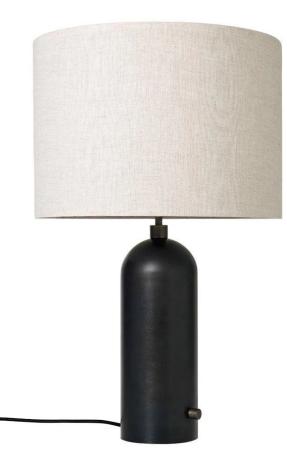

# Gravity table lamp, 2018

### Designer: Space Copenhagen

Manufacturer: Gubi

### Gravity table lamp by Space Copenhagen for Gubi.

Table lamp with a heavy, cylindrical base that is contrasting a light, airy shade.

Light source (not included): Small: E27 470 Lumen (≤ 5W-6W LED Dimmable) Large: E27 810 Lumen (≤ 8W-10W LED Dimmable)

## MATERIALS

The Gravity table lamp is available with a base in blackened steel or in grey, white, or black marble and with a white or canvas shade.

2m cord. Switch on base.

GUBI has been part of the UN Global Compact since 2019 and is committed to the Compact's Ten Principles for responsible business operations within human rights, labour, environment and anti-corruption.