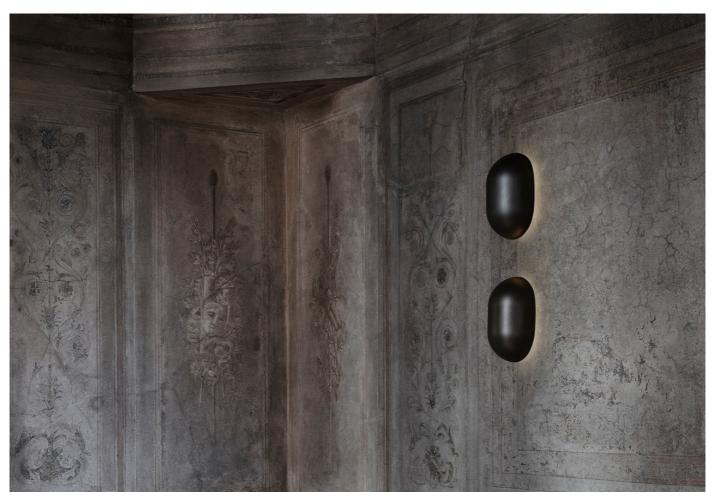

#### **DESCRIPTION**

Howard wall lamp by Space Copenhagen for Gubi.

A grandiose piece for both public and private spaces, the Howard range's materiality, warmth and craftsmanship is a Scandinavian celebration of New York's industrial palette.

With reference to the SoHo location of the Howard Hotel, the wall light is great for creating shooting lifting conditions. Perfect for use as 'mood' lighting in the kitchen, hallway or living room, the wall light can be used singularly or in groups. Available in the gunmetal brass shade finish for an industrial and functional aesthetic.