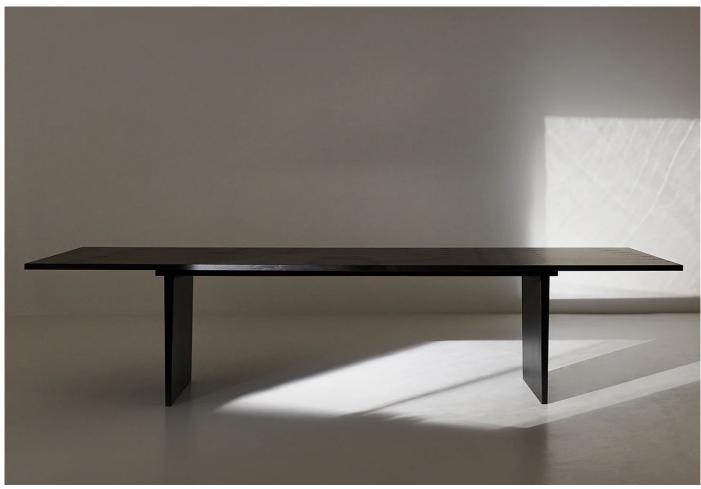

### **DESCRIPTION**

Private dining table by Space Copenhagen for Gubi.

Aligned with the simple, elegant and symmetrical design language of the Private collection designed by Space Copenhagen, the Private dining table is inspired by traditional Japanese joinery.

Available with veneered wood tabletops, in Brown Black Stained Ash and Light Stained Oak finish. The tabletop is attached to two tapered legs via a solid wood crossbeam, resulting in a sturdy build and a refined touch.