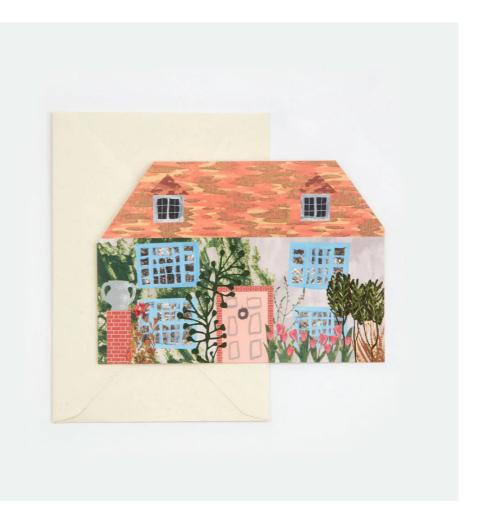

# Charleston House Card

Manufacturer: Hadley Paper Goods

£3.50

### **DESCRIPTION**

Charleston House Card by Hadley Paper Goods.

The Charleston House Card is a collaboration between the Charleston Trust and Hadley Paper Goods. The house is home to the Bloomsbury group - which consists of some of the most radical artists, thinkers and writers of the 20th Century. This depiction of the iconic building vividly portrays the house's interior and exterior, showcasing its rich colours and textures.

Comes with a cream-coloured envelope. The card is blank inside for your own message.