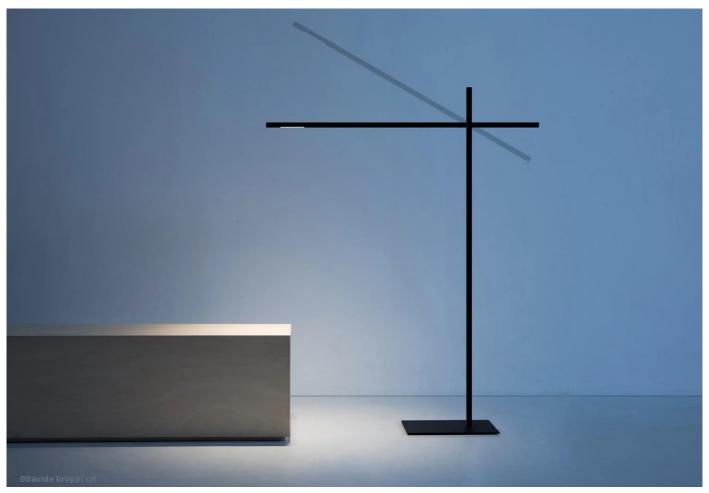

### **DESCRIPTION**

Hashi floor light by Federico Delrosso for Davide Groppi.

Hashi is a sleek and minimalist floor lamp that provides directional and dimmable light. Inspired by the clean, simple lines of "chopsticks" (Hashi), the light's slim metal stem can be positioned in different ways to adapt to the needs of the space. The result is a strong, graphic presence.

### **DIMENSIONS**

25w x 110d x 151cmh

#### **MATERIALS**

The LED-integrated floor lamp comes with a black cable.

Available in Matt Black or Matt Gold finish.

Made of metal.

Bulb (integrated): 110/240 V 15.5W LED, 3000K, 823Im, CRI>90, IP20.

Also available in 2700K. Please enquire here for more details.