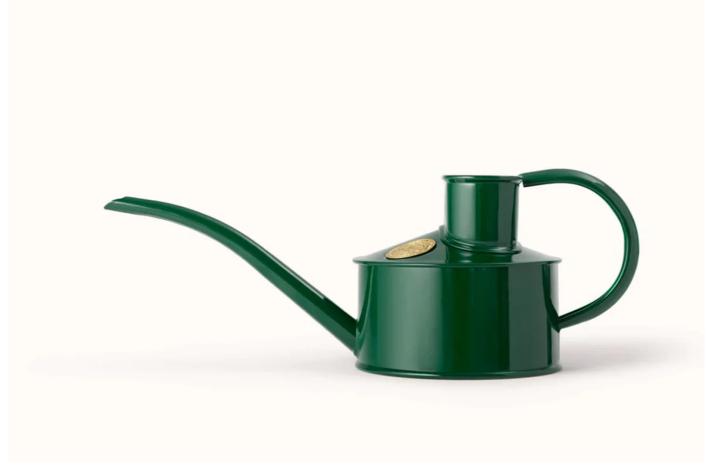

#### Fazeley Flow steel watering can by Haws.

Fazeley Flow steel watering can is a small steel indoor watering can, designed to nurture your plants with care. Its precision-engineered curved spout minimizes drips, ensuring precise watering without messy splashes.

### MATERIALS

Made from galvanised steel, available in Green colour.