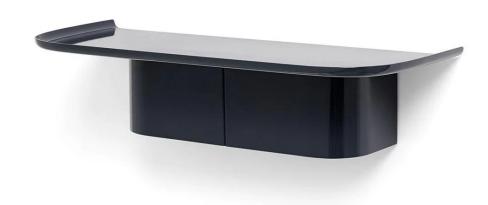

#### **DESCRIPTION**

Korpus Shelf by Andreas Bergsaker for HAY.

Introducing the Korpus shelf, a series of vibrant wall-mounted shelves from Norwegian designer Andreas Bergsaker.

The striking modern collection features hidden hooks, extending storage possibilities for various rooms in the home. Designed in 2022, the distinctive curved column and top, formed from sheet aluminium, gives the base a light appearance whilst providing durable support.

The Korpus shelf is versatile and comes in three sizes, and numerous gloss finishes.