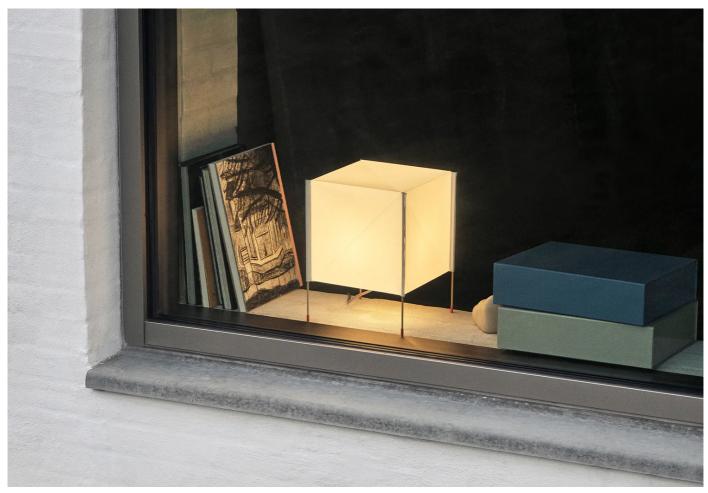

#### Paper Cube Table Lamp by Bertjan Pot for HAY.

The Paper Cube series is a new collection of lighting products from HAY designed by Bertjan Pot. The soft ambient glow generated by the translucent shade is sure to add to the ambience of any room at home, as well as restaurants, cafés and other public spaces. Elegant and functional, the cubed lamps are inspired by the mechanics of constructing folded paper ornaments.

Flat-packed and easy to assemble, the table lamp is constructed from a strong Japanese paper material made from recycled PET bottles. The legs are made with FSC-certified beech.

Also available as a floor lamp.